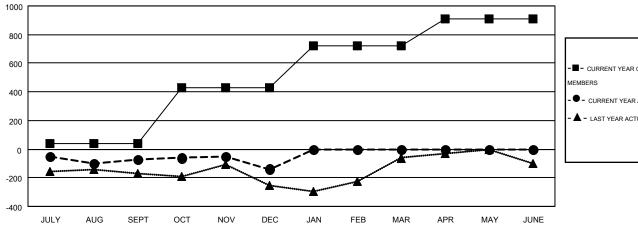

## GOALS AND ACTUAL MEMBERS CUMULATIVE

| -■- CURRENT YEAR GOALS FOR NEW    |
|-----------------------------------|
| MEMBERS                           |
| - ● - CURRENT YEAR ACTUAL MEMBERS |
| - ▲ - LAST YEAR ACTUAL MEMBERS    |
|                                   |
|                                   |

| Members               |                    |                                        |                    |                  |  |  |  |
|-----------------------|--------------------|----------------------------------------|--------------------|------------------|--|--|--|
| RESULTS FOR 2016-2017 |                    |                                        |                    |                  |  |  |  |
| QUARTER               | NEW MEMBER<br>GOAL | CHARTER AND<br>NEW<br>MEMBERS<br>ADDED | DROPPED<br>MEMBERS | NET<br>GAIN/LOSS |  |  |  |
| JULY/AUG/SEPT         | 36                 | 330                                    | 404                | -74              |  |  |  |
| OCT/NOV/DEC           | 394                | 417                                    | 487                | -70              |  |  |  |
| JAN/FEB/MAR           | 292                | 0                                      | 0                  | 0                |  |  |  |
| APR/MAY/JUNE          | 189                | 0                                      | 0                  | 0                |  |  |  |