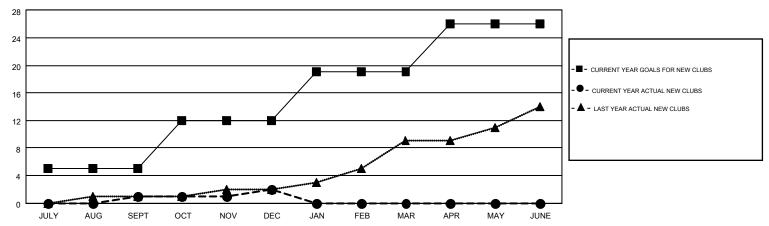

## GOALS AND ACTUAL NEW CLUBS CUMULATIVE

## MONTHLY MEMBERSHIP PROGRESS REPORT

Multiple District 20

Results as of: 12/31/2016

**LOCATION: NEW YORK** GMT CA 1

| Clubs                 |                  |           |                  |                  |  |  |  |
|-----------------------|------------------|-----------|------------------|------------------|--|--|--|
| RESULTS FOR 2016-2017 |                  |           |                  |                  |  |  |  |
| QUARTER               | NEW CLUB<br>GOAL | NEW CLUBS | DROPPED<br>CLUBS | NET<br>GAIN/LOSS |  |  |  |
| JULY/AUG/SEPT         | 5                | 1         | 1                | 0                |  |  |  |
| OCT/NOV/DEC           | 7                | 1         | 3                | -2               |  |  |  |
| JAN/FEB/MAR           | 7                | 0         | 0                | 0                |  |  |  |
| APR/MAY/JUNE          | 7                | 0         | 0                | 0                |  |  |  |